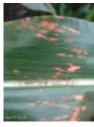

#### **Leaf Diseases**

Anthracnose Leaf Blight

Northern Corn Leaf Blight

**Common Rust** 

Stewart's Bacterial Leaf Blight

Physoderma Brown Spot

Southern Rust (front and back surface)

Gray Leaf Spot