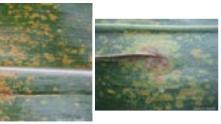

#### **Leaf Diseases**

Anthracnose Leaf Blight

Northern Corn Leaf Blight

**Common Rust** 

Stewart's Bacterial Leaf Blight

Physoderma Brown Spot

Southern Rust (front and back surface)

Gray Leaf Spot