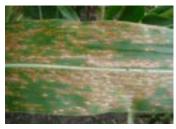

#### **Leaf Diseases**

Anthracnose Leaf Blight

Northern Corn Leaf Blight

**Common Rust** 

Stewart's Bacterial Leaf Blight

Physoderma Brown Spot

Southern Rust (front and back surface)

Gray Leaf Spot