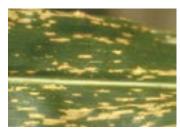

#### **Leaf Diseases**

Anthracnose Leaf Blight

Northern Corn Leaf Blight

**Common Rust** 

Stewart's Bacterial Leaf Blight

Physoderma Brown Spot

Southern Rust (front and back surface)

Gray Leaf Spot