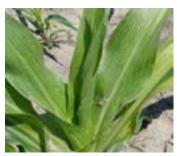

#### **Leaf Diseases**

Anthracnose Leaf Blight

Northern Corn Leaf Blight

**Common Rust** 

Stewart's Bacterial Leaf Blight

Physoderma Brown Spot

Southern Rust (front and back surface)

Gray Leaf Spot