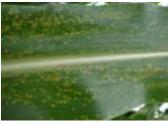

#### **Leaf Diseases**

Anthracnose Leaf Blight

Northern Corn Leaf Blight

**Common Rust** 

Stewart's Bacterial Leaf Blight

Physoderma Brown Spot

Southern Rust (front and back surface)

Gray Leaf Spot