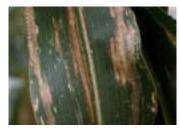

#### **Leaf Diseases**

Anthracnose Leaf Blight

Northern Corn Leaf Blight

**Common Rust** 

Stewart's Bacterial Leaf Blight

Physoderma Brown Spot

Southern Rust (front and back surface)

Gray Leaf Spot

Eyespot

Tar Spot

Southern Corn Leaf Blight

Goss's Wilt

renkseed.com • Page 35 of 38 Copyright 2020 Renk Seed. All Rights Reserved.