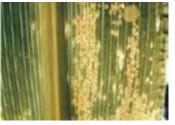

#### **Leaf Diseases**

Anthracnose Leaf Blight

Northern Corn Leaf Blight

**Common Rust** 

Stewart's Bacterial Leaf Blight

Physoderma Brown Spot

Southern Rust (front and back surface)

Gray Leaf Spot