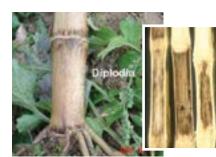

#### **Stalk & Root Rots**

Anthracnose Stalk Rot

**Charcoal Rot** 

**Corn Lethal Necrosis** 

Maize Chlorotic Dwarf Virus

Gibberella Stalk Rot

Red Root Rot

Maize Dwarf Mosaic Virus

Crazy Top

Diplodia Stalk Rot

Fusarium Stalk Rot