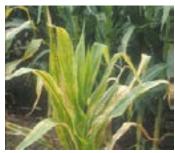

#### **Leaf Diseases**

Anthracnose Leaf Blight

Northern Corn Leaf Blight

**Common Rust** 

Stewart's Bacterial Leaf Blight

Physoderma Brown Spot

Southern Rust (front and back surface)

Gray Leaf Spot