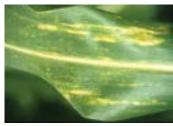

#### **Leaf Diseases**

Anthracnose Leaf Blight

Northern Corn Leaf Blight

**Common Rust** 

Stewart's Bacterial Leaf Blight

Physoderma Brown Spot

Southern Rust (front and back surface)

Gray Leaf Spot