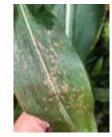

#### **Leaf Diseases**

Anthracnose Leaf Blight

Northern Corn Leaf Blight

**Common Rust** 

Stewart's Bacterial Leaf Blight

Physoderma Brown Spot

Southern Rust (front and back surface)

Gray Leaf Spot