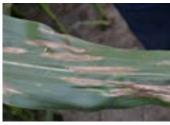

#### **Leaf Diseases**

Anthracnose Leaf Blight

Northern Corn Leaf Blight

**Common Rust** 

Stewart's Bacterial Leaf Blight

Physoderma Brown Spot

Southern Rust (front and back surface)

Gray Leaf Spot