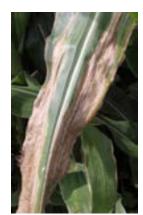

#### **Leaf Diseases**

Anthracnose Leaf Blight

Northern Corn Leaf Blight

**Common Rust** 

Stewart's Bacterial Leaf Blight

Physoderma Brown Spot

Southern Rust (front and back surface)

Gray Leaf Spot

Eyespot

Tar Spot

Southern Corn Leaf Blight

Goss's Wilt

renkseed.com • Page 35 of 38 Copyright 2020 Renk Seed. All Rights Reserved.